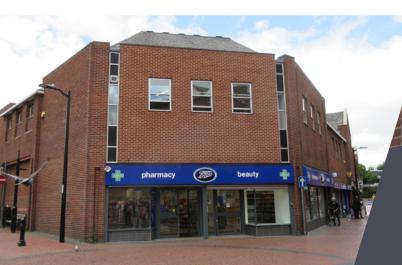

## DESCRIPTION

Part of a parade of retail shops in Bulwell town centre. The property is arranged over ground and first Floors.

# TRADING POSITION

The premises occupies a prime trading position on Commercial Road, within close proximity to Bulwell Market Square. National retailers located nearby include Boots, Greggs, Card factory and Shoe Zone.