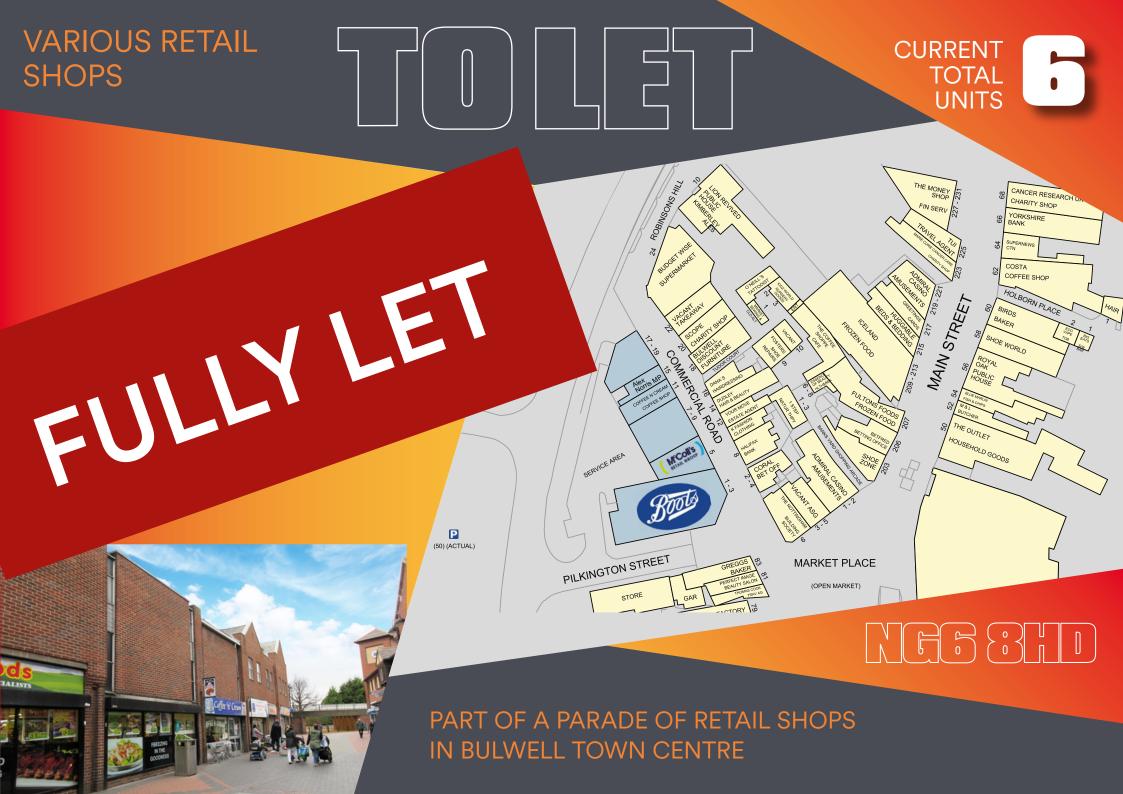

## A POPULAR PARADE OF RETAIL SHOPS IN THE TOWN CENTRE

CATCHMENT

Martin's

0

## DESCRIPTION

Part of a parade of retail shops in Bulwell town centre. The property is arranged over ground and first Floors.

# TRADING POSITION

The premises occupies a prime trading position on Commercial Road, within close proximity to Bulwell Market Square. National retailers located nearby include Boots, Greggs, Card factory and Shoe Zone.